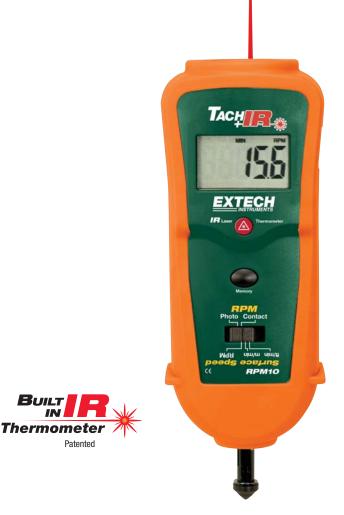

## **Combination Tachometer + IR Thermometer**

Photo/Contact Tachometer includes a non-contact IR Thermometer For non-contact surface temperature measurements

## **Features:**

- Built-in IR thermometer with laser measures remote surface temperature on motors and rotating parts
- Wide Temperature range of -4 to 600°F (-20 to 315°C)
- Fixed 0.95 emissivity, 6:1 distance to target ratio
- Provides wide RPM (photo and contact) and Linear Surface Speed (contact) measurements
- Accurate to 0.05% with max resolution of 0.1rpm in either photo or contact mode
- Large 0.4" (5 digit) LCD display
- Non-contact Photo tachometer uses a Laser for greater measuring distance up to 6.5ft (2m)
- Contact tachometer for RPM and surface speed measurements
- Memory stores Min/Max/Last
- Characters on display reverse direction depending on mode
- Double molded housing
- Complete with tips/wheel, four 1.5V AA batteries, reflective tape, and carrying case