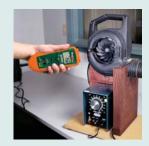

## **Combination Tachometer + IR Thermometer**

Photo/Contact Tachometer includes a non-contact IR Thermometer For non-contact surface temperature measurements

Non-contact model for use on machinery where high speed measurements are required

Accessory wheels enable tachometer to measure linear surface speeds

| Specifications     |                                             |
|--------------------|---------------------------------------------|
| Display counts     | 99,999 count LCD                            |
| Range (rpm)        | Photo: 10 to 99,999/ Contact: 0.5 to 20,000 |
| ft/min             | 0.2 to 6560 (Contact)                       |
| m/min              | 0.05 to 1999.9 (Contact)                    |
| Basic Accuracy     | $\pm$ (0.05%rdg+1 digit)                    |
| Max rpm Resolution | 0.1rpm                                      |
| Temperature (IR)   | -4 to 600°F (-20 to 315°C)                  |
| Dimensions         | 8.5 x 2.6 x 1.5" (216 x 66 x 38mm)          |
| Weight             | 10.6oz (300g)                               |