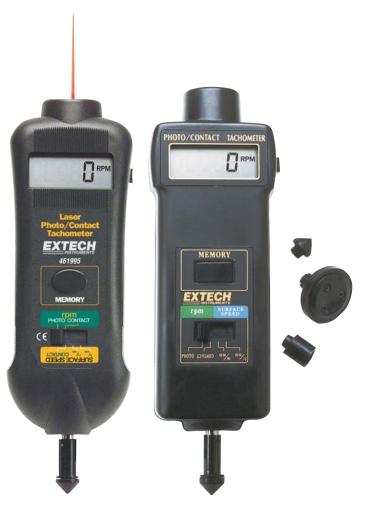

## **Combination Photo/Contact Tachometers**

Combines both contact and non-contact models Choice of Laser-guided model for greater distance non-contact measurements

## **Features:**

- Unique display where characters reverse direction depending on measurement mode you are in
- Large 0.4" (5 digit) LCD display
- Microprocessor based with quartz crystal oscillator to maintain high accuracy
- Tachometer memory stores last, max and min readings
- Provides wide RPM (photo and contact) and Linear Surface Speed (contact) measurements
- Accurate to 0.05% with max resolution of 0.1rpm in either photo or contact mode
- Complete with tips and wheel for rpm or linear surface speed, four 1.5V AA batteries, reflective tape and carrying case

## Additional Features (461995):

- Narrow beam Laser photo tachometer for accurate non-contact RPM measurements
- Measurements from up to 6.5ft from the target for improved safety and accessibility

| Specifications for both models | Photo mode                         | Contact mode        |
|--------------------------------|------------------------------------|---------------------|
| Range (RPM) 461895             | 5 to 99,999                        | 0.5 to 20,000       |
| Range (RPM) 461995             | 10 to 99,999                       | 0.5 to 20,000       |
| Accuracy                       | 0.05% rdg +1 digit                 |                     |
| Sampling Time                  | 1 Sec > 60rpm                      | 1 Sec > 6rpm        |
| Surface Speed                  |                                    | 0.2 to 6560ft/min   |
|                                |                                    | 0.05 to 1999.9m/min |
| Resolution                     | 0.1rpm (< 1,000 rpm)               |                     |
|                                | 1rpm (>1000rpm)                    |                     |
| Power                          | 4 AA batteries                     |                     |
| Dimensions                     | 8.5 x 2.6 x 1.5"(215 x 65 x 38 mm) |                     |
| Weight                         | 10.6 oz (300 g)                    |                     |