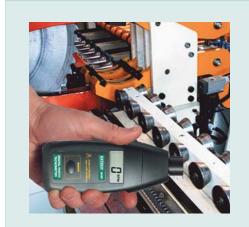

Non-contact measurement on machinery where access is limited

| Specifications |                                          |
|----------------|------------------------------------------|
| Range (rpm)    | 5 to 99,999                              |
| Accuracy       | $\pm (0.05\% rdg + 1d)$                  |
| Sampling Time  | 1sec > 60rpm                             |
| Resolution     | 0.1rpm (0.5 to 999.9rpm);1rpm (>1000rpm) |
| Dimensions     | 6.7 x 2.8 x 1.5" (170 x 27 x 37mm)       |
| Weight         | 8.8oz (250g)                             |
|                |                                          |