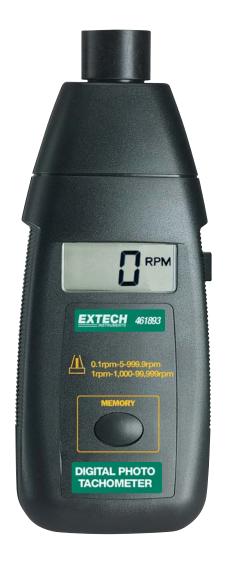

## **Photo Tachometer**

Non-Contact rpm and speed measurements

From 2 to 6 inches (50 to 150mm) measurement distance from target

## **Features:**

- · Large 5 digit LCD display is easy to read
- · Built-in memory recalls last MAX/MIN value stored
- Autoranging with 0.05% accuracy
- Non-contact measurements from 5 to 99,999rpm
- Use reflective marker on object to be measured and point the integral light beam or accurate readings updated every second
- 2 to 6 inches (50 to 150mm) measurement distance (depending on ambient light)
- Complete with 23" reflective tape, four AA batteries and case