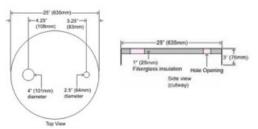

#### For Metal Drums (FGDH Series)

| Gallon | Diameter in (mm) | Total   | Part Number | Part Number |
|--------|------------------|---------|-------------|-------------|
| Size   |                  | Wattage | 120VAC      | 240VAC      |
| 55     | 22.3 (565)       | 1600    | FGDHC55150D | FGDHC55240D |

### For Poly Drums (FGPDH Series)

| Gallon<br>Size | Diameter in (mm) | Total<br>Wattage | Part Number<br>120VAC | Part Number<br>240VAC |  |
|----------------|------------------|------------------|-----------------------|-----------------------|--|
| 55             | 22.3 (565)       | 770              | FGPDHC55120D          | FGPDHC55240D          |  |