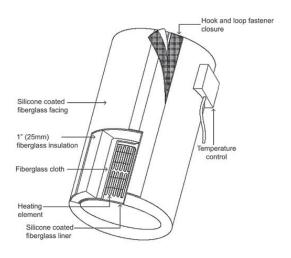

### **Specifications**

- Silicone impregnated cloth facing and liner
- 1" (25mm) fiberglass insulation
- Digital on/off temperature controller 50-450°F (10-232°C) for metal drums 50-160°F (10-71°C) for poly drums
- Heated area: FGDH: Lower third FGPDH: Lower two thirds
- Patented grounded heating element
- Dielectric strength over 2000 volts
- Closure: Hook and loop fastener like VELCRO®
- Power cord 6 feet (1.8m) long
- 500°F (260°C) maximum exposure on heating surface
- Designed for indoor use.