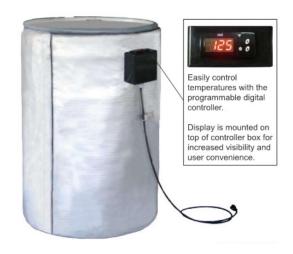

## **Drum Heater Highlights**

Full-coverage of drum

✔ Highest wattage available

✓ Grounded heating element meets NEC 427.23

Easy to use digital temperature controller with audible / visual alarm

Designed for metal or poly drums

### **Specifications**

- Silicone impregnated cloth facing and liner
- 1" (25mm) fiberglass insulation
- Digital on/off temperature controller 50-450°F (10-232°C) for metal drums 50-160°F (10-71°C) for poly drums
- Heated area: FGDH: Lower third FGPDH: Lower two thirds
- Patented grounded heating element
- Dielectric strength over 2000 volts
- Closure: Hook and loop fastener like VELCRO®
- Power cord 6 feet (1.8m) long
- 500°F (260°C) maximum exposure on heating surface
- Designed for indoor use.